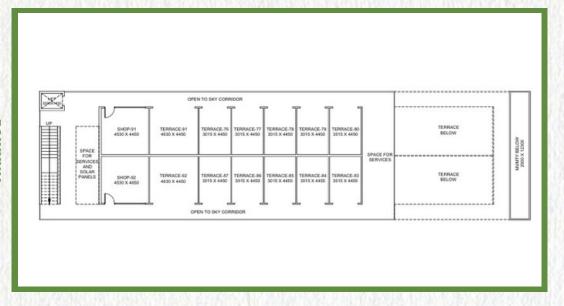

#### SHOPS AVAILABLE IN SECTOR 88A DWARKA EXPRESSWAY

12 Min\*

15 Min\*
Yashobhoomi
Dwarka Sec 25

BASEMENT

GROUND FLOOR

FIRST FLOOR

SECOND FLOOR

THIRD FLOOR

TARRACE